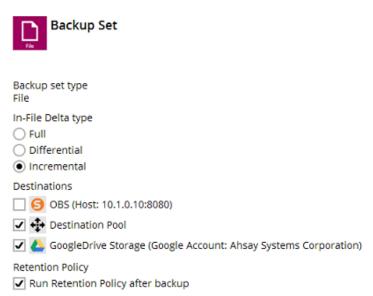

- 2. Click on 'Show advanced option'
- 3. Select the destinations that you would like to backup to, then click 'Backup' to start the backup job.

## Choose Your Backup Options

Hide advanced option

## \*\*Note:\*\*

You can only choose which destination to backup to for a manually started backup job.

Scheduled backup job will always backup to all backup destinations configured for the backup set.

https://wiki.ahsay.com/ - Ahsay Wiki